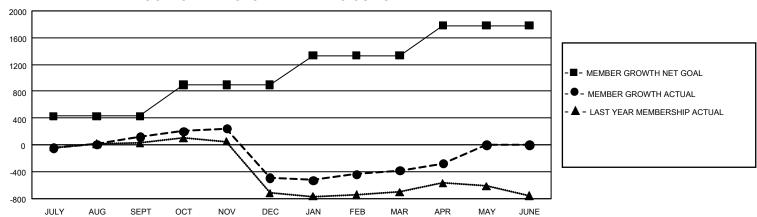

## GOALS AND ACTUAL MEMBERS CUMULATIVE

| DROPPED CLUBS: 21 |       | 432 CLUBS OF 776 ADDED 1<br>OR MORE NEW MEMBERS | GENDER DISTRIBUTION                  |                |  |
|-------------------|-------|-------------------------------------------------|--------------------------------------|----------------|--|
|                   |       |                                                 | MALE                                 | 6,842 (45.78%) |  |
|                   |       |                                                 | FEMALE                               | 8,102 (54.21%) |  |
| DROPPED MEMBERS   |       |                                                 | NON BINARY                           | 1 (0.01%)      |  |
| DECEASED          | 91    |                                                 | PREFER NOT TO ANSWER 1 (0.01%)       |                |  |
| CLUB CANCELLED    | 228   |                                                 | TOTAL FAMILY UNIT MEMBERS 5,044      |                |  |
| OTHER             | 1,718 | CLICK HERE FOR                                  |                                      |                |  |
| TOTAL             | 2,037 | CUMULATIVE MEMBERSHIP DATA                      | FAMILY MEMBERS PAYING HALF DUES 2,86 |                |  |

| Members               |                           |                         |                                              |  |  |  |  |  |
|-----------------------|---------------------------|-------------------------|----------------------------------------------|--|--|--|--|--|
| RESULTS FOR 2023-2024 |                           |                         |                                              |  |  |  |  |  |
| QUARTER               | MEMBER GROWTH NET<br>GOAL | MEMBER GROWTH<br>ACTUAL | DROPPED MEMBERS ACTUAL (including transfers) |  |  |  |  |  |
| JULY/AUG/SEF          | PT 429                    | 626                     | 431                                          |  |  |  |  |  |
| OCT/NOV/DEC           | 469                       | 634                     | 1,187                                        |  |  |  |  |  |
| JAN/FEB/MAR           | 437                       | 563                     | 348                                          |  |  |  |  |  |
| APR/MAY/JUNI          | 445                       | 186                     | 71                                           |  |  |  |  |  |