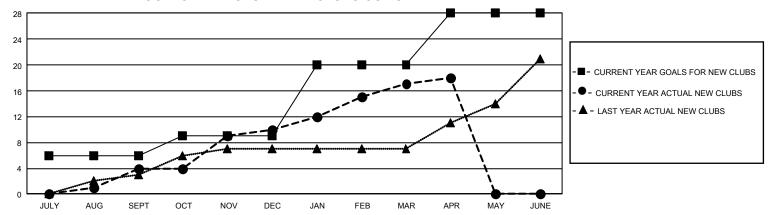

## GOALS AND ACTUAL NEW CLUBS CUMULATIVE

## GMT Constitutional Area 3, Group D

REPORT DOES NOT INCLUDE CLUBS IN UNDISTRICTED AREAS.

| Clubs                 |               |           |               |     |  |
|-----------------------|---------------|-----------|---------------|-----|--|
| RESULTS FOR 2023-2024 |               |           |               |     |  |
| QUARTER               | NEW CLUB GOAL | NEW CLUBS | DROPPED CLUBS | Q   |  |
| JULY/AUG/SEPT         | 18            | 4         | 5             | JU  |  |
| OCT/NOV/DEC           | 9             | 6         | 7             | loo |  |
| JAN/FEB/MAR           | 33            | 7         | 8             | JA  |  |
| APR/MAY/JUNE          | 24            | 1         | 1             | AF  |  |